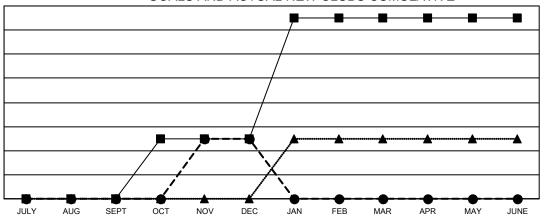

## GOALS AND ACTUAL NEW CLUBS CUMULATIVE

- ■ - CURRENT YEAR GOALS FOR NEW CLUBS

- CURRENT YEAR ACTUAL NEW CLUBS

▲ - LAST YEAR ACTUAL NEW CLUBS