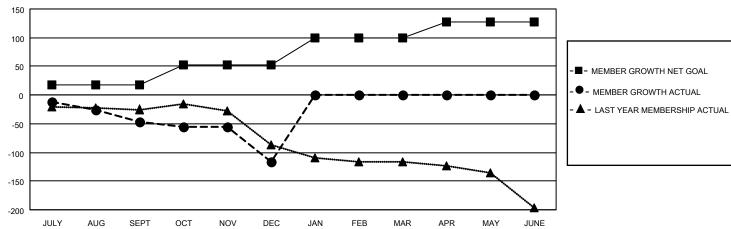

## GAT MONTHLY MEMBERSHIP PROGRESS REPORT

Multiple District 8

Results as of: 12/31/2020 LOCATION: LOUISIANA

| Clubs                 |               |           |               | Members               |                          |                         |                                                    |  |  |
|-----------------------|---------------|-----------|---------------|-----------------------|--------------------------|-------------------------|----------------------------------------------------|--|--|
| RESULTS FOR 2020-2021 |               |           |               | RESULTS FOR 2020-2021 |                          |                         |                                                    |  |  |
| QUARTER               | NEW CLUB GOAL | NEW CLUBS | DROPPED CLUBS | QUARTER ME            | EMBER GROWTH NET<br>GOAL | MEMBER GROWTH<br>ACTUAL | DROPPED<br>MEMBERS ACTUAL<br>(including transfers) |  |  |
| JULY/AUG/SEPT         | 0             | 0         | 0             | JULY/AUG/SEPT         | 17                       | 48                      | 88                                                 |  |  |
| OCT/NOV/DEC           | 1             | 1         | 1             | OCT/NOV/DEC           | 35                       | 73                      | 146                                                |  |  |
| JAN/FEB/MAR           | 2             | 0         | 0             | JAN/FEB/MAR           | 48                       | 0                       | 0                                                  |  |  |
| APR/MAY/JUNE          | 0             | 0         | 0             | APR/MAY/JUNE          | 28                       | 0                       | 0                                                  |  |  |

## GOALS AND ACTUAL MEMBERS CUMULATIVE

| DROPPED CLUBS: 1            |     | 41 CLUBS OF 144 ADDED 1 OR MORE | GENDER DISTRIBUTION        |                |     |
|-----------------------------|-----|---------------------------------|----------------------------|----------------|-----|
|                             |     | NEW MEMBERS                     | MALE                       | 2,494 (67.44%) |     |
| DROPPED MEMBERS             |     |                                 | FEMALE                     | 1,204 (32.56%) |     |
| DECEASED                    | 33  | CLICK HERE FOR CUMULATIVE       | TOTAL FAMILY UNIT MEMBERS  |                | 662 |
| CLUB CANCELLED 28 OTHER 168 |     | MEMBERSHIP DATA                 | FAMILY MEMBERS PAYING HALF |                | 244 |
|                             |     |                                 |                            |                | 344 |
| TOTAL                       | 229 |                                 | 5020                       |                |     |